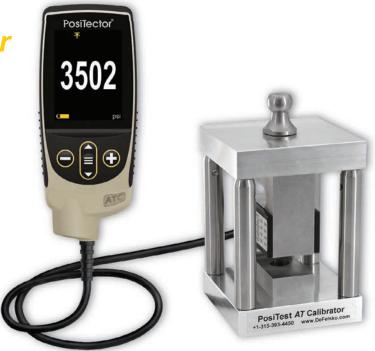

<sup>\*</sup> Based on 20 mm dolly

High precision load cell with PosiTector Standard gage body (ATC1)

| Specifications |                 |               |
|----------------|-----------------|---------------|
| Range*         | 110 – 3,500 psi | 0.76 – 24 MPa |
| Resolution     | 1 psi           | 0.1 MPa       |
| Accuracy       | ± 5.6 psi       | ± 0.039 MPa   |