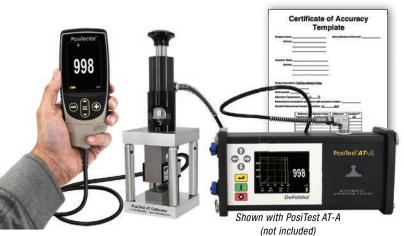

## **EASY OPERATION**

Connect the adhesion tester's actuator to the PosiTest *AT Calibrator's* loading fixture. Apply pressure using the adhesion tester's normal operating procedure. Compare values from the adhesion tester and the PosiTest *AT Calibrator*.

## Features...

- High precision load cell probe for use with any PosiTector gage body
- Peak hold and real-time reading display
- MPa and psi measurement scales
- Hermetically sealed for protection against industrial environments
- Compatible with all PosiTest Pull-Off Adhesion Testers (20 mm standoff required for 50 mm models, not included)
- Ideal for field or laboratory use
- Fitted with a permanent steel 20 mm loading fixture (dolly). A conversion factor is used to verify other sizes.
- Portable—requires no external power source
- Comes complete with Calibration Procedure, Instructions, and Certificate of Accuracy Template
- Certificate of Calibration showing traceability to NIST included
- One year warranty
- Made in USA