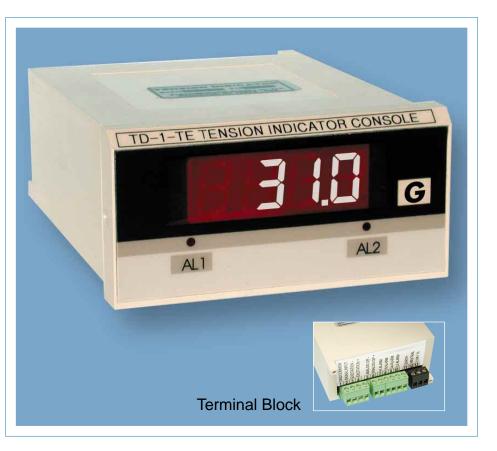

## Panel TENSION INDICATOR

TD -1-TE TD -1E -TE (w/ Enclosure)

Provides an accurate tension display for all RFS tension sensors on a bright LED display. It is easy to set up and use, and permits easy flush panel mounting in a 1/8 DIN cutout.

- User-set High & Low Alarm Limits with relays
- 4-20 mA and 0-10 VDC analog output for recording and control purposes
- Provides regulated DC power for RFS Sensors
- Shown Below: TD-1E-TE is supplied in a NEMA 12/13 enclosure with a see-thru door