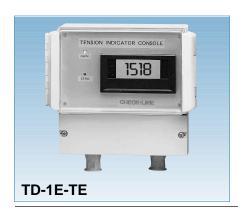

## Panel TENSION INDICATOR

TD -1-TE TD -1E -TE (w/ Enclosure)

Provides an accurate tension display for all RFS tension sensors on a bright LED display. It is easy to set up and use, and permits easy flush panel mounting in a 1/8 DIN cutout.

- User-set High & Low Alarm Limits with relays
- 4-20 mA and 0-10 VDC analog output for recording and control purposes
- Provides regulated DC power for RFS Sensors
- Shown Below: TD-1E-TE is supplied in a NEMA 12/13 enclosure with a see-thru door